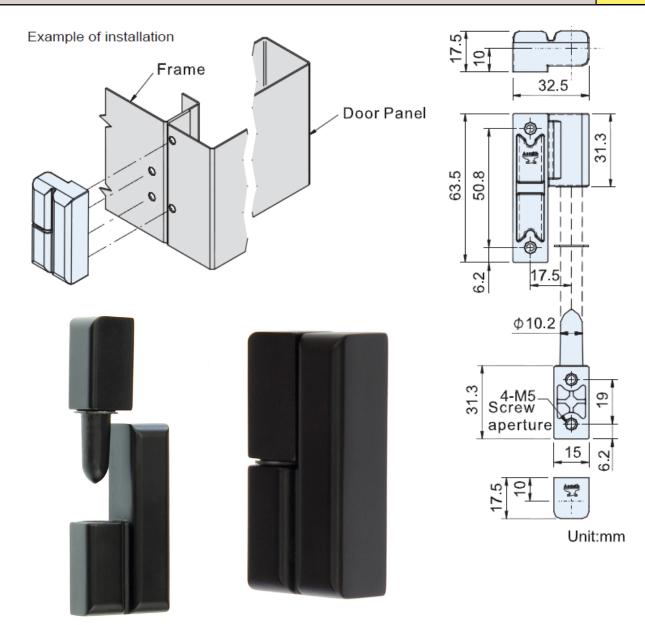

## PIN - LIFT OFF HINGES (Left & Right)

## D7

Lift-off hinges allow for easy removal of doors and panels and can be permanently mounted. The aluminum alloy is a lighter-than-Zinc alloy. The special finish stands climate salt test at 400 hours.

| PART NO.     | DESCRIPTION                                                            |
|--------------|------------------------------------------------------------------------|
| AS-AA-0220-L | Lift-off hinge (left hand). Load capacity (2pcs): 112kg. Weight: 56g.  |
| AS-AA-0220-R | Lift-off hinge (right hand). Load capacity (2pcs): 112kg. Weight: 56g. |
|              |                                                                        |