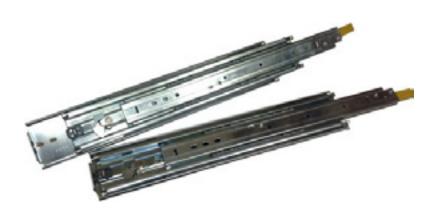

## 227KG DRAWER SLIDES - SIDE MOUNTING (LOCKING)

Locking mechanism holds tight when closed and at full extension, providing you with security and optimal access.

| Max Weight | Slide Length |
|------------|--------------|
| 227kg      | 406mm        |
| 227kg      | 458mm        |
| 227kg      | 508mm        |
| 227kg      | 559mm        |
| 227kg      | 610mm        |
| 227kg      | 661mm        |
| 227kg      | 711mm        |
| 227kg      | 762mm        |
| 220kg      | 813mm        |
| 210kg      | 864mm        |
| 205kg      | 915mm        |
| 200kg      | 966mm        |
| 195kg      | 1016mm       |
| 190kg      | 1067mm       |
| 185kg      | 1118mm       |
| 180kg      | 1169mm       |
| 170kg      | 1219mm       |
| 165kg      | 1270mm       |
| 160kg      | 1321mm       |
| 155kg      | 1425mm       |
| 150kg      | 1476mm       |
| 150kg      | 1524mm       |

• Load capacity: 227 kg/pair

• Available in lengths 406mm - 1524mm

• Material: Steel

Zinc Plated

• Full Extension

• Guided by: 2 ball cages

• Fitting to the side panel: screw fixing

• Fitting to drawer: screw fixing