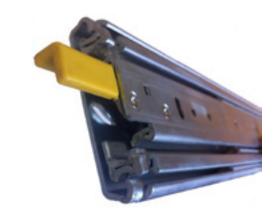

## 227KG DRAWER SLIDES - SIDE MOUNTING (LOCKING)

Locking mechanism holds tight when closed and at full extension, providing you with security and optimal access.

| Max Weight | Slide Length |
|------------|--------------|
| 227kg      | 406mm        |
| 227kg      | 458mm        |
| 227kg      | 508mm        |
| 227kg      | 559mm        |
| 227kg      | 610mm        |
| 227kg      | 661mm        |
| 227kg      | 711mm        |
| 227kg      | 762mm        |
| 220kg      | 813mm        |
| 210kg      | 864mm        |
| 205kg      | 915mm        |
| 200kg      | 966mm        |
| 195kg      | 1016mm       |
| 190kg      | 1067mm       |
| 185kg      | 1118mm       |
| 180kg      | 1169mm       |
| 170kg      | 1219mm       |
| 165kg      | 1270mm       |
| 160kg      | 1321mm       |
| 155kg      | 1425mm       |
| 150kg      | 1476mm       |
| 150kg      | 1524mm       |