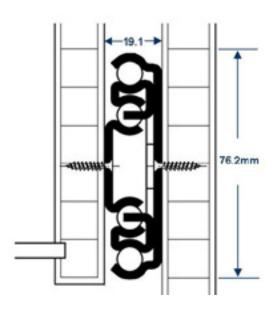

• Load capacity: 227 kg/pair

• Available in lengths 406mm - 1524mm

• Material: Steel

Zinc Plated

• Full Extension

• Guided by: 2 ball cages

• Fitting to the side panel: screw fixing

• Fitting to drawer: screw fixing