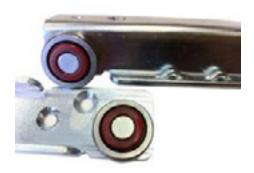

## Load capacity

Load capacity under dynamic stress with length 600mm and screws in all fixing drillings. With longer rails the load bearing capacity is reduced by approx. 20%.

- Load capacity: 100 kg/pair
- Material: Steel
- Finish: Galvanised
- Guided by: 4 roller ball bearing with wear resistant 'red' urethane
- Only two moving parts
- Fitting to the side panel: bolt or screw fixing
- Fitting to drawer: bolt or screw fixing, bottom mounted
- Max. drawer width = internal car case width 32mm
- European made 'top end' quality