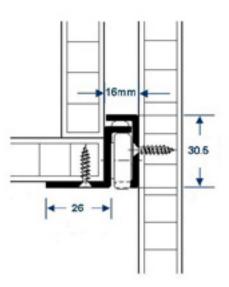

## Load capacity

Load capacity under dynamic stress with length 600mm and screws in all fixing drillings. With longer rails the load bearing capacity is reduced by approx. 20%.

- Load capacity: 100 kg/pair
- Material: Steel
- Finish: Galvanised
- Guided by: 4 roller ball bearing with wear resistant 'red' urethane
- Only two moving parts
- Fitting to the side panel: bolt or screw fixing
- Fitting to drawer: bolt or screw fixing, bottom mounted
- Max. drawer width = internal car case width 32mm
- European made 'top end' quality