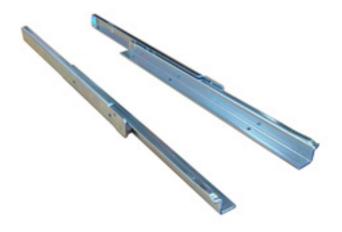

## Load capacity

Load capacity under dynamic stress with length 600mm and screws in all fixing drillings. With longer rails the load bearing capacity is reduced by approx. 20%.

- Load capacity: 100 kg/pair
- Material: Steel
- Finish: Galvanised
- Guided by: 4 roller ball bearing with wear resistant 'red' urethane
- Only two moving parts
- Fitting to the side panel: bolt or screw fixing
- Fitting to drawer: bolt or screw fixing, bottom mounted
- Max. drawer width = internal car case width 32mm
- European made 'top end' quality

| Installed length | Extension length | Extension loss | Cat. No.     |
|------------------|------------------|----------------|--------------|
| 450mm            | 345mm            | 105mm          | DS421.08.458 |
| 500mm            | 395mm            | 105mm          | DS421.08.501 |
| 550mm            | 445mm            | 105mm          | DS421.08.556 |
| 600mm            | 495mm            | 105mm          | DS421.08.609 |
| 650mm            | 545mm            | 105mm          | DS421.08.654 |
| 700mm            | 565mm            | 135mm          | DS421.08.707 |
| 800mm            | 655mm            | 145mm          | DS421.08.805 |
| 900mm            | 745mm            | 155mm          | DS421.08.903 |
| 1000mm           | 835mm            | 165mm          | DS421.08.109 |