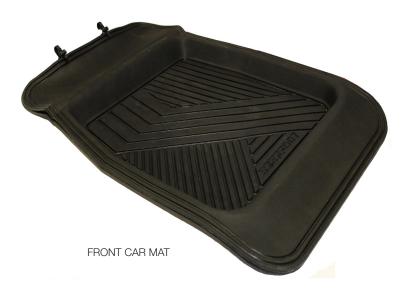

## **IDEAL FOR**

- Four Wheel Drive
- Utes & Vans
- Council & Government Departments
- Commerical Vehicles
- Passenger Vehicles
- Tradespeople
- Farmers
- Snow Resorts
- Contractors

| Code               | Description                     | Size<br>(mm)   | Colour | Туре | Weight<br>(kg) |
|--------------------|---------------------------------|----------------|--------|------|----------------|
| MCAR52-700-2 FRONT | Car and Truck Floor Mat (Front) | 500 x 750 x 45 | Black  | NR   | 1.1            |
| MCAR52-701-2- REAR | Car and Truck Floor Mat (Rear)  | 540 x 490 x 45 | Black  | NR   | 1.7            |