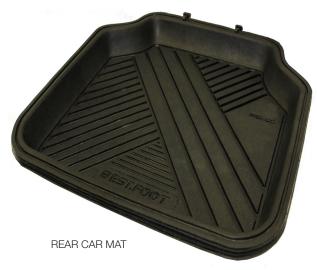

## **IDEAL FOR**

- Four Wheel Drive
- Utes & Vans
- Council & Government Departments
- Commerical Vehicles
- Passenger Vehicles
- Tradespeople
- Farmers
- Snow Resorts
- Contractors

| Code               | Description                     | Size<br>(mm)   | Colour | Туре | Weight<br>(kg) |
|--------------------|---------------------------------|----------------|--------|------|----------------|
| MCAR52-700-2 FRONT | Car and Truck Floor Mat (Front) | 500 x 750 x 45 | Black  | NR   | 1.1            |
| MCAR52-701-2- REAR | Car and Truck Floor Mat (Rear)  | 540 x 490 x 45 | Black  | NR   | 1.7            |