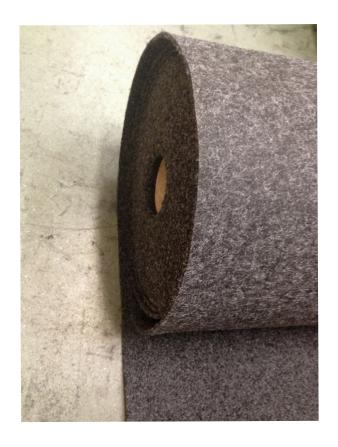

## **Boat Carpet**

| Code  | Description                       | Colour     |
|-------|-----------------------------------|------------|
| Mboat | MBoat carpet UV out door - Marine | Grey black |
|       |                                   |            |

## FEATURES:

- Marine carpet outdoor grey black
- UV stable ideal for boat flooring or camper tailer lining
- Also great to line toolboxes and any canopy to help insulate against the cold
- Carpet is starched flat on the back to allow for good adhesion
- Comes in 2 meter wide rolls, 7mm thick pile
- Buy by the lineal meter up to 30 meters continuous.