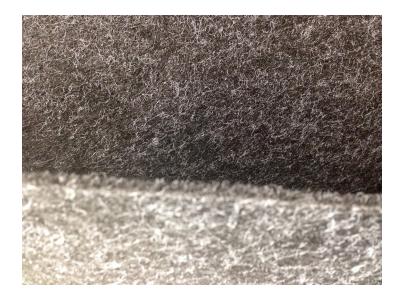

## **Boat Carpet**

| Code  | Description                       | Colour     |
|-------|-----------------------------------|------------|
| Mboat | MBoat carpet UV out door - Marine | Grey black |
|       |                                   |            |

## FEATURES:

- Marine carpet outdoor grey black
- UV stable ideal for boat flooring or camper tailer lining
- Also great to line toolboxes and any canopy to help insulate against the cold
- Carpet is starched flat on the back to allow for good adhesion
- Comes in 2 meter wide rolls, 7mm thick pile
- Buy by the lineal meter up to 30 meters continuous.