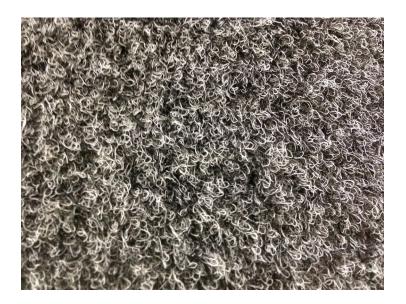

## **Boat Carpet**

| Code  | Description                       | Colour     |
|-------|-----------------------------------|------------|
| Mboat | MBoat carpet UV out door - Marine | Grey black |
|       |                                   |            |

## FEATURES:

- Marine carpet outdoor grey black
- UV stable ideal for boat flooring or camper tailer lining
- Also great to line toolboxes and any canopy to help insulate against the cold
- Carpet is starched flat on the back to allow for good adhesion
- Comes in 2 meter wide rolls, 7mm thick pile
- Buy by the lineal meter up to 30 meters continuous.