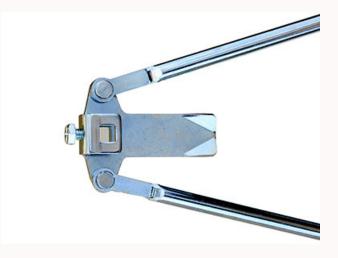

## AS-IRS 3 point

AS-IRS 3 point rod set 2400mm long. Square shaft compattible Rod guides not included

| Code   | Description                                                                                                                                                       | Size                                                                                          |
|--------|-------------------------------------------------------------------------------------------------------------------------------------------------------------------|-----------------------------------------------------------------------------------------------|
| AS-IRS | <ul> <li>Zinc plated 2483mm overall length square shaft</li> <li>3 point rod set for use in vehicle access doors</li> <li>tool boxes and ute canopies.</li> </ul> | 8mm square and 8.5mm dia rod<br>2483mm overall length can be cut to<br>size to fit your need. |