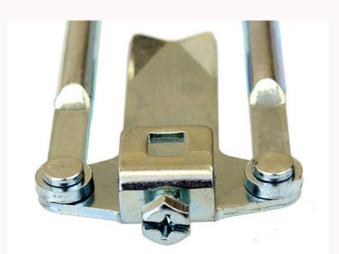

## AS-IRS 3 point

AS-IRS 3 point rod set 2400mm long. Square shaft compattible Rod guides not included

| Code   | Description                                                                                                                                                       | Size                                                                                          |
|--------|-------------------------------------------------------------------------------------------------------------------------------------------------------------------|-----------------------------------------------------------------------------------------------|
| AS-IRS | <ul> <li>Zinc plated 2483mm overall length square shaft</li> <li>3 point rod set for use in vehicle access doors</li> <li>tool boxes and ute canopies.</li> </ul> | 8mm square and 8.5mm dia rod<br>2483mm overall length can be cut to<br>size to fit your need. |