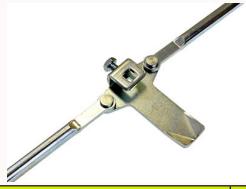

## AS-IRS 3 point

AS-IRS 3 point rod set 2400mm long. Square shaft compattible Rod guides not included

| Code   | Description                                                                                                                                                       | Size                                                                                          |
|--------|-------------------------------------------------------------------------------------------------------------------------------------------------------------------|-----------------------------------------------------------------------------------------------|
| AS-IRS | <ul> <li>Zinc plated 2483mm overall length square shaft</li> <li>3 point rod set for use in vehicle access doors</li> <li>tool boxes and ute canopies.</li> </ul> | 8mm square and 8.5mm dia rod<br>2483mm overall length can be cut to<br>size to fit your need. |