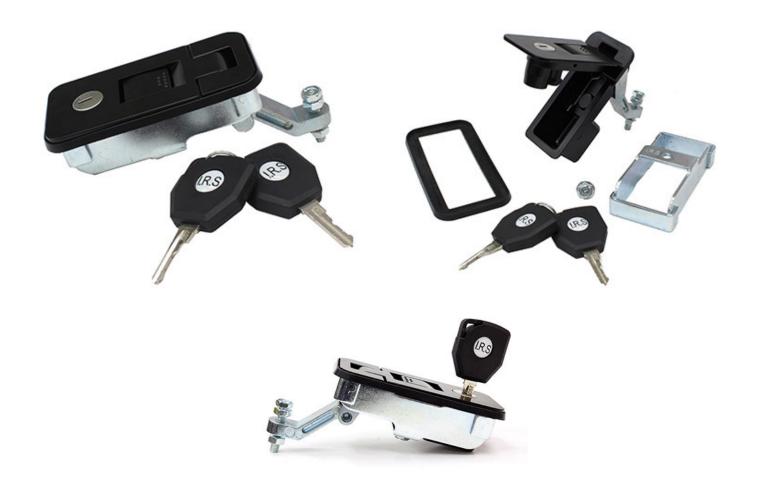

## NS-7183C-BK Small black pop-lock

Small 'pop' lock compression latch black powder coat suited for switchboard industry, tool boxes, trade canopies, and campers. Can be keyed alike with I.R.S. brand drop-t and paddle handles.