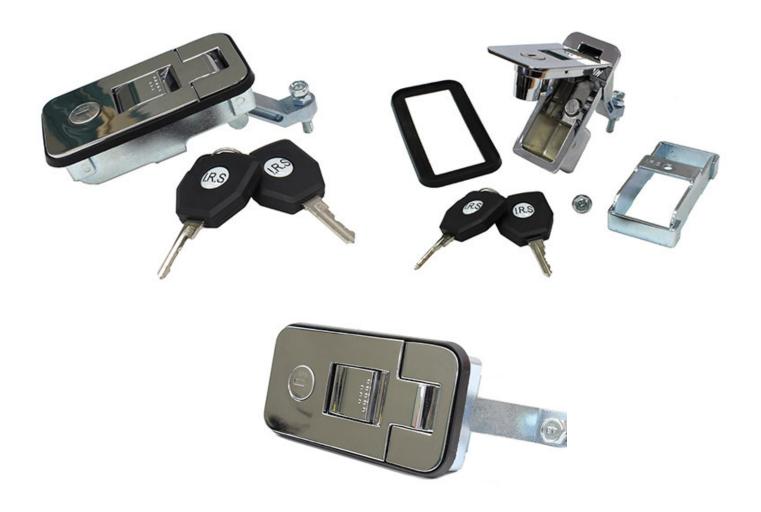

## NS-7184c-CH Compression Latch

Large 'pop' lock compression chrome plate suited for switchboard industry, tool boxes, trade canopies, and campers. Can be keyed alike with I.R.S. brand drop-t and paddle handles.

| Code        | Description                                                                                                                                                                                 |
|-------------|---------------------------------------------------------------------------------------------------------------------------------------------------------------------------------------------|
| NS-7184C-BK | Large 'pop' lock compression latch bright chrome suited for switchboard industry , tool boxes, trade canopies, and campers. Can be keyed alike with I.R.S. brand drop-t and paddle handles. |