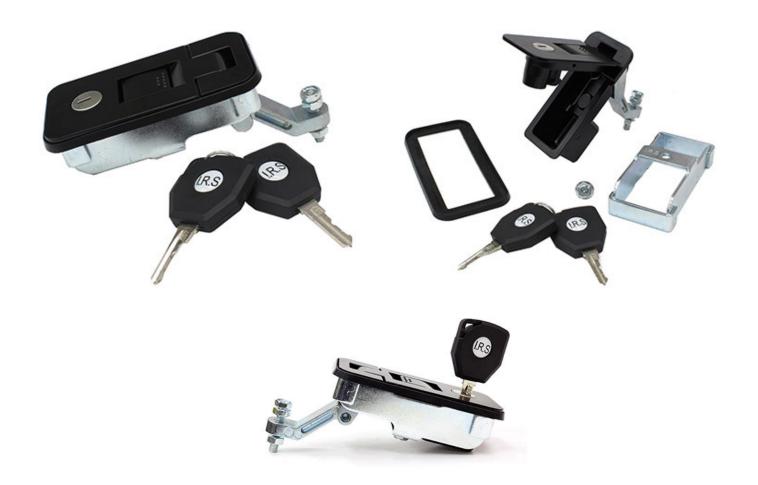

## NS-7184C-BK Compression Latch

Large 'pop' lock compression latch black powder coat suited for switchboard industry, tool boxes, trade canopies, and campers. Can be keyed alike with I.R.S. brand drop-t and paddle handles.

| Code        | Description                                                                                                                                                                                    |
|-------------|------------------------------------------------------------------------------------------------------------------------------------------------------------------------------------------------|
| NS-7184C-BK | Large 'pop' lock compression latch black powder coat suited for switchboard industry, tool boxes, trade canopies, and campers. Can be keyed alike with I.R.S. brand drop-t and paddle handles. |