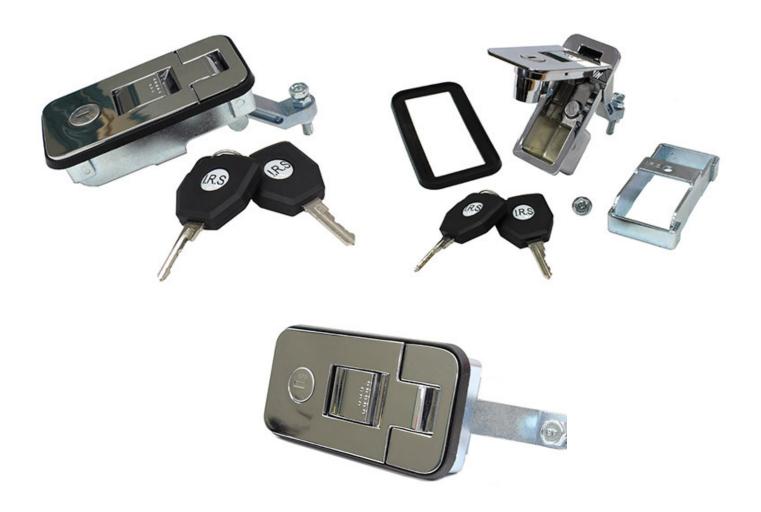

## NS-7183c-CH Compression Latch

Small 'pop' lock compression chrome plate suited for switchboard industry, tool boxes, trade canopies, and campers. Can be keyed alike with I.R.S. brand drop-t and paddle handles.

| Code        | Description                                                                                                                                                                                 |
|-------------|---------------------------------------------------------------------------------------------------------------------------------------------------------------------------------------------|
| NS-7183C-BK | Small 'pop' lock compression latch bright chrome suited for switchboard industry , tool boxes, trade canopies, and campers. Can be keyed alike with I.R.S. brand drop-t and paddle handles. |