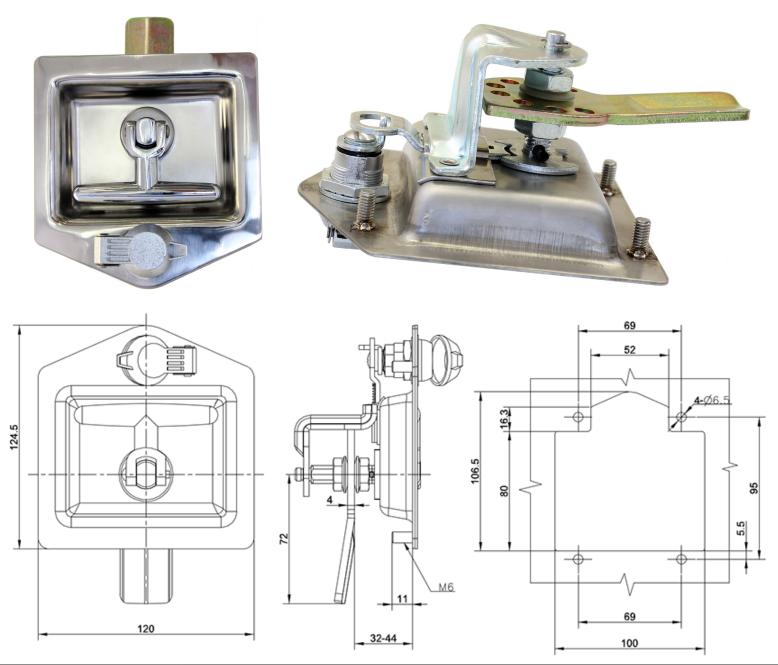

## NS858CIBM Drop 'T' Handle Stainless Steel 3 Point Zinc Plate Tongue Rear Fixing

| Code      | Description                                                                                                                                                                                                                 |
|-----------|-----------------------------------------------------------------------------------------------------------------------------------------------------------------------------------------------------------------------------|
| NS858CIBM | <ul> <li>Drop 'T' handle stainless steel dish with stainless steel 3 point zinc plate tongue rear fixing.</li> <li>Perfect for tool boxes, trade canopies, and campers.</li> <li>Match key with NS718 pop locks.</li> </ul> |