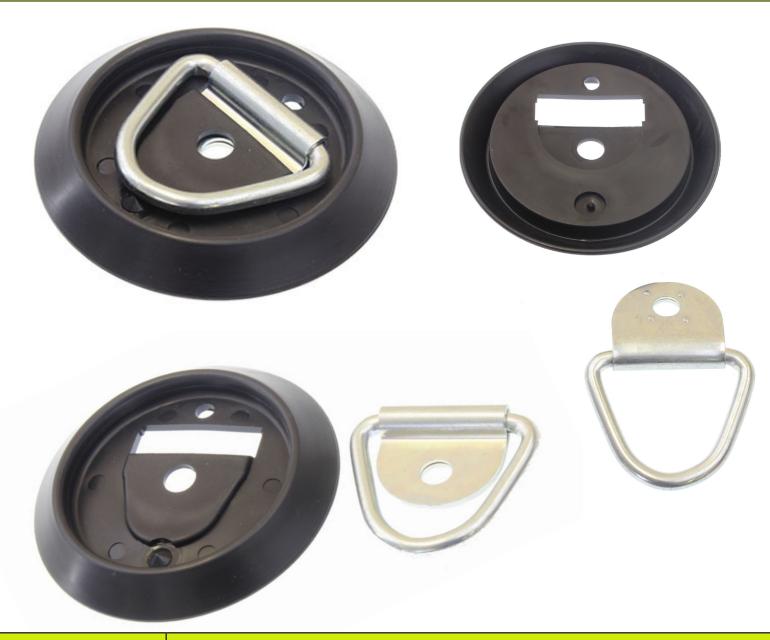

## BH9/01181 2 Piece Flush Lashing Lashing Ring

| Code      | Description                                                                                                                                                                                                                                            |
|-----------|--------------------------------------------------------------------------------------------------------------------------------------------------------------------------------------------------------------------------------------------------------|
| BH9/01181 | This flush mounting 2 piece tie down is a surface mounting anchor point and has a plastic anti-snag base for the d-ring to sit inside of to stop from rattling and keeps it concealed and helps keep it from getting caught on things when not in use. |