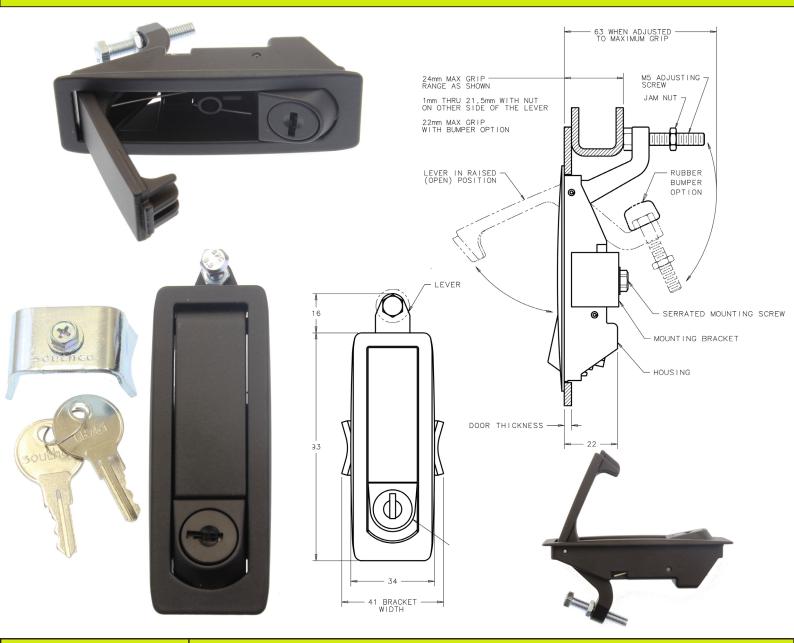

## BHC2-32-25 Black Lever Latch (Pop-Lock)

| Code | Description                                                                                                                                                                                               |
|------|-----------------------------------------------------------------------------------------------------------------------------------------------------------------------------------------------------------|
|      | This SOUTHCO lever Latch (Pop-Lock) is a zinc alloy Black powdercoated Locking style lock with an adjustable thread lock coated jam nut. A raised trigger makes access easier from any angle or position. |