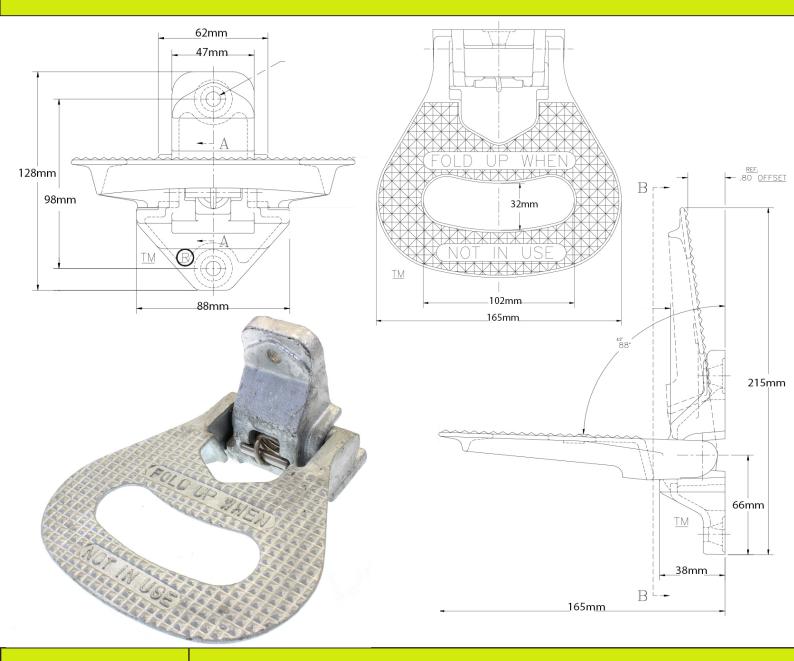

## EB585809 Large Folding Step

| Code     | Description                                                                                                                                                                                                                                          |
|----------|------------------------------------------------------------------------------------------------------------------------------------------------------------------------------------------------------------------------------------------------------|
| EB585809 | EBERHARD Large folding foot step can be used as a handhold and can sustain a maximum static load of 226kg (500 lbs). It features a serated surface to help prevent skidding and has large openings that can accommodate a thick gloved hand to hold. |