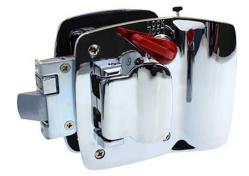

## MOTOR HOME DOOR HANDLE

C27

SOUTHCO Motor home handle is ideal for motor homes, campers, caravans and horse trailer side doors.

Available in polished chrome and black powder coat. Zinc alloy construction is strong and durable and suits door thicknesses from 32mm to 38mm.

### Striker Plate

| PART NO.       | DESCRIPTION                                        |
|----------------|----------------------------------------------------|
| BHR3-10-311-10 | Motor home door handle - chrome finish.            |
| BHR3-10-311-50 | Motor home door handle - black powder coat finish. |