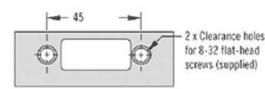

# LOCKS & HANDLES

## MOTOR HOME DOOR HANDLE

C27









SOUTHCO Motor home handle is ideal for motor homes, campers, caravans and horse trailer side doors.

Available in polished chrome and black powder coat. Zinc alloy construction is strong and durable and suits door thicknesses from 32mm to 38mm.

#### **Mounting Plate**



### Striker Plate



| PART NO.       | DESCRIPTION                                        |
|----------------|----------------------------------------------------|
| BHR3-10-311-10 | Motor home door handle - chrome finish.            |
| BHR3-10-311-50 | Motor home door handle - black powder coat finish. |



WA Store: 102 Briggs Street, Welshpool 6106 QLD Store: 17 Alexandra Place, Murarrie 4172 Email: websales@indrub.com.au

### www.indrub.com.au