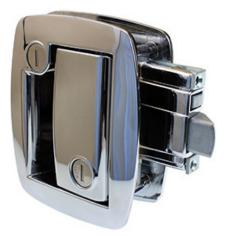

## MOTOR HOME DOOR HANDLE

C27

SOUTHCO Motor home handle is ideal for motor homes, campers, caravans and horse trailer side doors.

Available in polished chrome and black powder coat. Zinc alloy construction is strong and durable and suits door thicknesses from 32mm to 38mm.

### Striker Plate

| PART NO.       | DESCRIPTION                                        |
|----------------|----------------------------------------------------|
| BHR3-10-311-10 | Motor home door handle - chrome finish.            |
| BHR3-10-311-50 | Motor home door handle - black powder coat finish. |