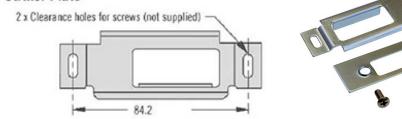

### Striker Plate

| PART NO.       | DESCRIPTION                                        |
|----------------|----------------------------------------------------|
| BHR3-10-311-10 | Motor home door handle - chrome finish.            |
| BHR3-10-311-50 | Motor home door handle - black powder coat finish. |