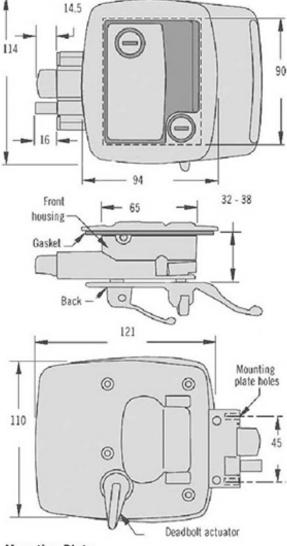

## MOTOR HOME DOOR HANDLE

C27

SOUTHCO Motor home handle is ideal for motor homes, campers, caravans and horse trailer side doors.

Available in polished chrome and black powder coat. Zinc alloy construction is strong and durable and suits door thicknesses from 32mm to 38mm.

#### **Mounting Plate**

### Striker Plate

| PART NO.       | DESCRIPTION                                        |
|----------------|----------------------------------------------------|
| BHR3-10-311-10 | Motor home door handle - chrome finish.            |
| BHR3-10-311-50 | Motor home door handle - black powder coat finish. |