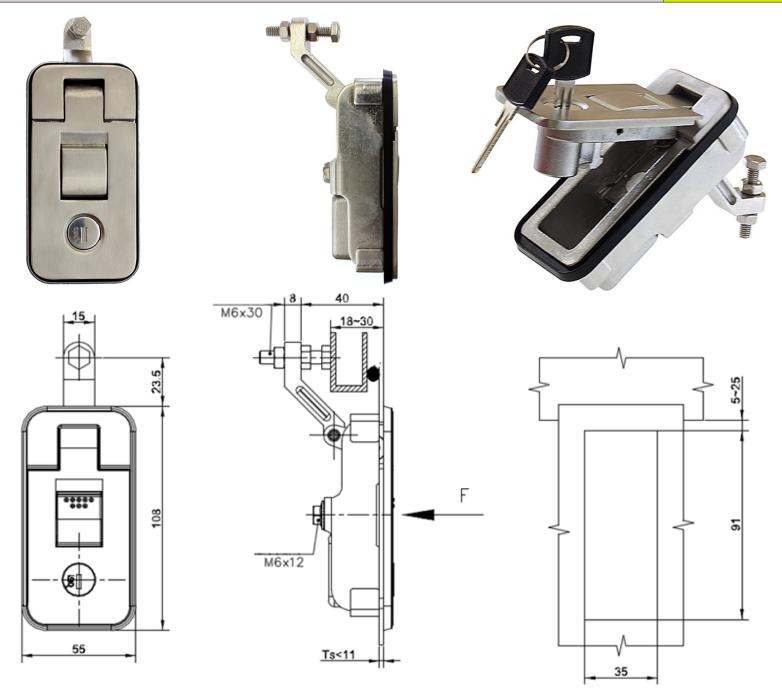

## POP' LOCK COMPRESSION LARGE (304 S/S)

C61

| PART NO.         | DESCRIPTION                                                                                                                                                                                                                                                                                                             |
|------------------|-------------------------------------------------------------------------------------------------------------------------------------------------------------------------------------------------------------------------------------------------------------------------------------------------------------------------|
| NS718-4SS-1DSS63 | Large 'pop' lock compression 304 stainless steel. Water resistant IP65. Excellent for coastal environments. Suited for switchboard industry, tool boxes, trade canopies, and campers.<br>IP = Ingress protection; 6 = Total dust protection - high pressure water jet (from any direction); 5 = Low pressure water jet. |
|                  |                                                                                                                                                                                                                                                                                                                         |