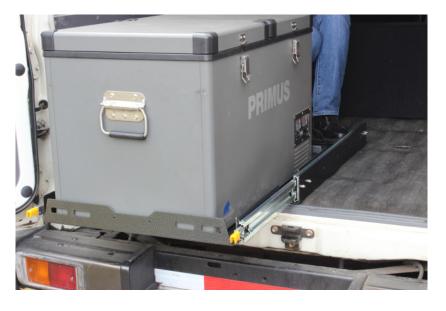

# FRIDGE SLIDE - DSCHHD800FRIDGE

H13

I.R.S. Portable Fridge Slide is as robust as they come and is made with the diverse and harsh Australian terrain in mind.

The easy pull locking tabs keep your fridge locked in or out making it easily accessible at all times using our easy glide slides. Our fridge slide will suit the largest portable fridges available in Australia.