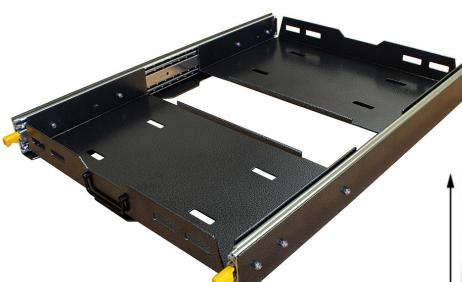

# FRIDGE SLIDE - DSCHHD800FRIDGE

H13

I.R.S. Portable Fridge Slide is as robust as they come and is made with the diverse and harsh Australian terrain in mind.

The easy pull locking tabs keep your fridge locked in or out making it easily accessible at all times using our easy glide slides. Our fridge slide will suit the largest portable fridges available in Australia.

### **Features**

3mm 'A' grade aluminium sheet with strap slots. Industrial powder coating colour Aztec Silver. Heavy duty locking drawer slides with easy pull lock tabs (lock in and out). Low profile pivot handle. 316 stainless steel hex flat head screws. Allen key. Easy step assembly guide. Made in Australia.