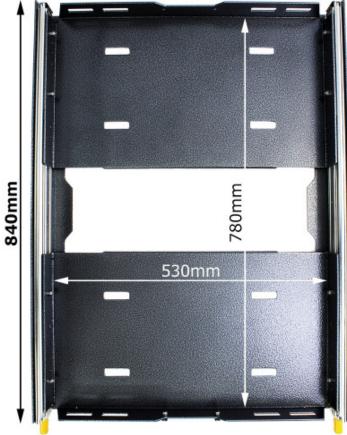

#### **Dimensions**

**External closed** (including locking tabs and bolts) 845mm x 615mm x 83mm External open (including locking tabs and bolts) 1623mm x 615mm x 83mm **Internal** (usable space including bolts) 790mm x 530mm