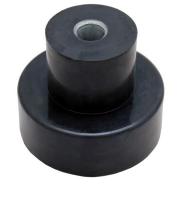

#### Rubber isolator with crush tube

#### Neoprene Rubber Isolator with cast in Crush tube.

- \* Neoprene Rubber 65-70 Shore A hardness
- \* zinc plated steel tube M12 bolt
- \* Temperature -30 °C to +80 °C.
- \* 250kg weight capability

(note: Upper part of the connecting isolator available: Code RM7840-1)

Material: 65 Shore Harness Rubber Colour: Black

| PART NO. | DESCRIPTION                                                                                                |
|----------|------------------------------------------------------------------------------------------------------------|
| RM7940-1 | Hardness: 65-70 shore A, Temperature range: -30 to +80c, Weight capability: 250kg, Dimensions: 70mm x 75mm |