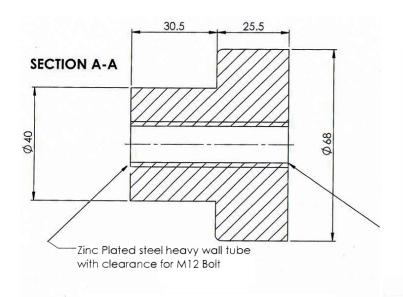

#### Neoprene Rubber Isolator with cast in Crush tube.

- \* Neoprene Rubber 65-70 Shore A hardness
- \* zinc plated steel tube M12 bolt
- \* Temperature -30 °C to +80 °C.
- \* 250kg weight capability

(note: Upper part of the connecting isolator available: Code RM7840-1)

Material: 65 Shore Harness Rubber Colour: Black

| PART NO. | DESCRIPTION                                                                                                |
|----------|------------------------------------------------------------------------------------------------------------|
| RM7940-1 | Hardness: 65-70 shore A, Temperature range: -30 to +80c, Weight capability: 250kg, Dimensions: 70mm x 75mm |