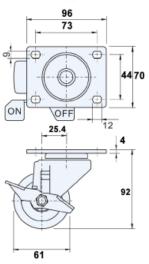

## **WHEELS**

AS-GN-A25203

| PART NO.     | DESCRIPTION                                                                                                                       |
|--------------|-----------------------------------------------------------------------------------------------------------------------------------|
| AS-GN-A25201 | Heavy duty swivel plate castor is rated to 100kg and has zinc plated mounting plate and legs and black nylon wheels.              |
| AS-GN-A25202 | Heavy duty swivel stem castor is rated to 100kg and has zinc plated mounting stem and legs and black nylon wheels.                |
| AS-GN-A25203 | Heavy duty locking swivel plate castor is rated to 100kg and has zinc plated mounting plate and legs and black nylon wheels.      |
| AS-GN-A25206 | Heavy duty locking swivel stem castor is rated to 100kg and has zinc plated mounting plate and legs and black nylon wheels.       |
| AS-GU-A3-1   | Heavy duty swivel plate castor is rated to 250kg and has zinc plated mounting plate and legs and red polyurethane wheels.         |
| AS-GU-A3-2   | Heavy duty locking swivel plate castor is rated to 250kg and has zinc plated mounting plate and legs and red polyurethane wheels. |