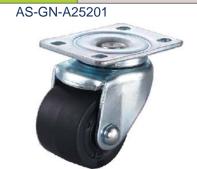

## **WHEELS**

AS-GN-A25203

| PART NO.     | DESCRIPTION                                                                                                                       |
|--------------|-----------------------------------------------------------------------------------------------------------------------------------|
| AS-GN-A25201 | Heavy duty swivel plate castor is rated to 100kg and has zinc plated mounting plate and legs and black nylon wheels.              |
| AS-GN-A25202 | Heavy duty swivel stem castor is rated to 100kg and has zinc plated mounting stem and legs and black nylon wheels.                |
| AS-GN-A25203 | Heavy duty locking swivel plate castor is rated to 100kg and has zinc plated mounting plate and legs and black nylon wheels.      |
| AS-GN-A25206 | Heavy duty locking swivel stem castor is rated to 100kg and has zinc plated mounting plate and legs and black nylon wheels.       |
| AS-GU-A3-1   | Heavy duty swivel plate castor is rated to 250kg and has zinc plated mounting plate and legs and red polyurethane wheels.         |
| AS-GU-A3-2   | Heavy duty locking swivel plate castor is rated to 250kg and has zinc plated mounting plate and legs and red polyurethane wheels. |