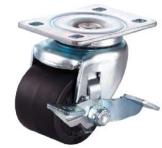

## **WHEELS**

AS-GN-A25203

| PART NO.     | DESCRIPTION                                                                                                                       |
|--------------|-----------------------------------------------------------------------------------------------------------------------------------|
| AS-GN-A25201 | Heavy duty swivel plate castor is rated to 100kg and has zinc plated mounting plate and legs and black nylon wheels.              |
| AS-GN-A25202 | Heavy duty swivel stem castor is rated to 100kg and has zinc plated mounting stem and legs and black nylon wheels.                |
| AS-GN-A25203 | Heavy duty locking swivel plate castor is rated to 100kg and has zinc plated mounting plate and legs and black nylon wheels.      |
| AS-GN-A25206 | Heavy duty locking swivel stem castor is rated to 100kg and has zinc plated mounting plate and legs and black nylon wheels.       |
| AS-GU-A3-1   | Heavy duty swivel plate castor is rated to 250kg and has zinc plated mounting plate and legs and red polyurethane wheels.         |
| AS-GU-A3-2   | Heavy duty locking swivel plate castor is rated to 250kg and has zinc plated mounting plate and legs and red polyurethane wheels. |