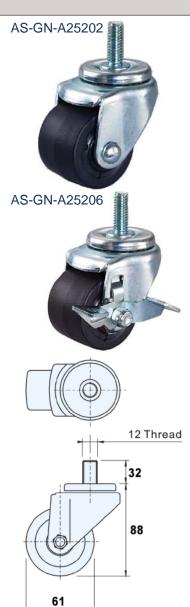

## **WHEELS**

AS-GN-A25203

| PART NO.     | DESCRIPTION                                                                                                                       |
|--------------|-----------------------------------------------------------------------------------------------------------------------------------|
| AS-GN-A25201 | Heavy duty swivel plate castor is rated to 100kg and has zinc plated mounting plate and legs and black nylon wheels.              |
| AS-GN-A25202 | Heavy duty swivel stem castor is rated to 100kg and has zinc plated mounting stem and legs and black nylon wheels.                |
| AS-GN-A25203 | Heavy duty locking swivel plate castor is rated to 100kg and has zinc plated mounting plate and legs and black nylon wheels.      |
| AS-GN-A25206 | Heavy duty locking swivel stem castor is rated to 100kg and has zinc plated mounting plate and legs and black nylon wheels.       |
| AS-GU-A3-1   | Heavy duty swivel plate castor is rated to 250kg and has zinc plated mounting plate and legs and red polyurethane wheels.         |
| AS-GU-A3-2   | Heavy duty locking swivel plate castor is rated to 250kg and has zinc plated mounting plate and legs and red polyurethane wheels. |