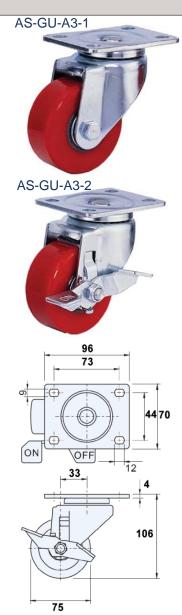

## **WHEELS**

AS-GN-A25203

| PART NO.     | DESCRIPTION                                                                                                                       |
|--------------|-----------------------------------------------------------------------------------------------------------------------------------|
| AS-GN-A25201 | Heavy duty swivel plate castor is rated to 100kg and has zinc plated mounting plate and legs and black nylon wheels.              |
| AS-GN-A25202 | Heavy duty swivel stem castor is rated to 100kg and has zinc plated mounting stem and legs and black nylon wheels.                |
| AS-GN-A25203 | Heavy duty locking swivel plate castor is rated to 100kg and has zinc plated mounting plate and legs and black nylon wheels.      |
| AS-GN-A25206 | Heavy duty locking swivel stem castor is rated to 100kg and has zinc plated mounting plate and legs and black nylon wheels.       |
| AS-GU-A3-1   | Heavy duty swivel plate castor is rated to 250kg and has zinc plated mounting plate and legs and red polyurethane wheels.         |
| AS-GU-A3-2   | Heavy duty locking swivel plate castor is rated to 250kg and has zinc plated mounting plate and legs and red polyurethane wheels. |