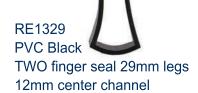

## **Coolroom Door Seals**

**RE734 EPDM Rubber UV Stable** Black 'e' seal 9mm x 12mm

RE1639 **EPDM Rubber** Black 'e' seal **UV Stable** 15mm x 17mm

**RE1839 EPDM Rubber** Black 'e' seal **UV Stable** 18mm x 20mm