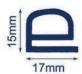

## **Coolroom Door Seals**

**RE734 EPDM Rubber UV Stable** Black 'e' seal 9mm x 12mm

RE1639 **EPDM Rubber** Black 'e' seal **UV Stable** 15mm x 17mm

**RE1839 EPDM Rubber** Black 'e' seal **UV Stable** 18mm x 20mm