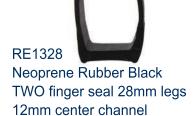

## **Coolroom Door Seals**

**RE734 EPDM Rubber UV Stable** Black 'e' seal 9mm x 12mm

RE1639 **EPDM Rubber** Black 'e' seal **UV Stable** 15mm x 17mm

**RE1839 EPDM Rubber** Black 'e' seal **UV Stable** 18mm x 20mm