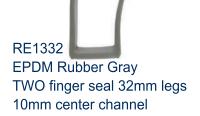

**RE636 EPDM Rubber** Black 'e' seal **UV Stable** 25mm x 25mm

**RE771 EPDM Rubber** Black 'e' seal **UV Stable** 35mm x 35mm

RE771WH **EPDM Rubber** White 'e' seal **UV Stable** 35mm x 35mm

EPDM Closed cell sponge rubber UV Stable hollow seal designed to compress and seal against air & water flow Stocked in 30 mt coils available in shorter or longer lengths & preformed gaskets on request.