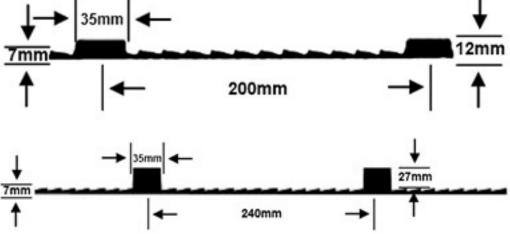

## **FEATURES**

- Cattle and Equestrian 'Ramp Mat'
- Underside has a rough finish, allowing strong bond when adhering down

| CODE           | DESCRIPTION                                  | SIZE (CM)   | COLOUR | TYPE           | WEIGHT (KG) |
|----------------|----------------------------------------------|-------------|--------|----------------|-------------|
| SRRAMP7MX1.55M | SRRAMP 7mm x 1550mm x 1750mm x 12mm High Rib | 1550 x 1750 | Black  | Natural Rubber | 35          |
| SRRAMP7X2400   | SRRAMP 7mm x 1200mm x 2400mm x 27mm High Rib | 1200 x 2400 | Black  | Natural Rubber | 41          |