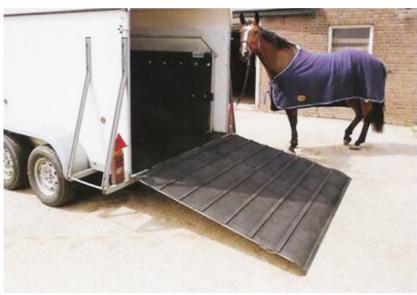

## HORSE FLOAT & STABLE RAMP MATS

## **FEATURES**

- Cattle and Equestrian 'Ramp Mat'
- Underside has a rough finish, allowing strong bond when adhering down

| CODE           | DESCRIPTION                                  | SIZE (CM)   | COLOUR | TYPE           | WEIGHT (KG) |
|----------------|----------------------------------------------|-------------|--------|----------------|-------------|
| SRRAMP7MX1.55M | SRRAMP 7mm x 1550mm x 1750mm x 12mm High Rib | 1550 x 1750 | Black  | Natural Rubber | 35          |
| SRRAMP7X2400   | SRRAMP 7mm x 1200mm x 2400mm x 27mm High Rib | 1200 x 2400 | Black  | Natural Rubber | 41          |