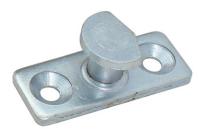

## LUGGAGE COMPARTMENT LOCK KIT

NS30-3123 Luggage compartment handle

NS30-5139 Luggage compartment pin (x2)

NS30-5138 Luggage compartment rotary lock RH

NS30-5138 Luggage compartment rotary lock LH

| PART NO. | DESCRIPTION                                                                                                                                                                                                                                           |
|----------|-------------------------------------------------------------------------------------------------------------------------------------------------------------------------------------------------------------------------------------------------------|
|          | Luggage compartment lock kit includes: NS30-3123 Luggage compartment handle; NS30-5139 Luggage compartment pin (x2); NS30-5138 Luggage compartment rotary lock RH; NS30-5138 Luggage compartment rotary lock LH; NS30-5139 Luggage compartment rod LH |