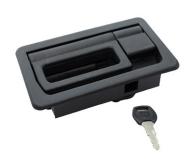

## LUGGAGE COMPARTMENT LOCK KIT

NS30-3123 Luggage compartment handle

NS30-5139 Luggage compartment pin (x2)

NS30-5138 Luggage compartment rotary lock RH

NS30-5138 Luggage compartment rotary lock LH

| PART NO. | DESCRIPTION                                                                                                                                                                                                                                           |
|----------|-------------------------------------------------------------------------------------------------------------------------------------------------------------------------------------------------------------------------------------------------------|
|          | Luggage compartment lock kit includes: NS30-3123 Luggage compartment handle; NS30-5139 Luggage compartment pin (x2); NS30-5138 Luggage compartment rotary lock RH; NS30-5138 Luggage compartment rotary lock LH; NS30-5139 Luggage compartment rod LH |