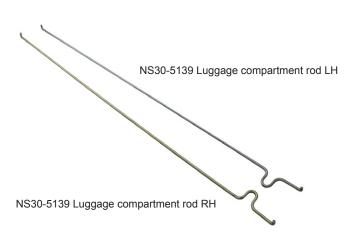

## LUGGAGE COMPARTMENT LOCK KIT

NS30-3123 Luggage compartment handle

NS30-5139 Luggage compartment pin (x2)

NS30-5138 Luggage compartment rotary lock RH

NS30-5138 Luggage compartment rotary lock LH

| PART NO. | DESCRIPTION                                                                                                                                                                                                                                           |
|----------|-------------------------------------------------------------------------------------------------------------------------------------------------------------------------------------------------------------------------------------------------------|
|          | Luggage compartment lock kit includes: NS30-3123 Luggage compartment handle; NS30-5139 Luggage compartment pin (x2); NS30-5138 Luggage compartment rotary lock RH; NS30-5138 Luggage compartment rotary lock LH; NS30-5139 Luggage compartment rod LH |