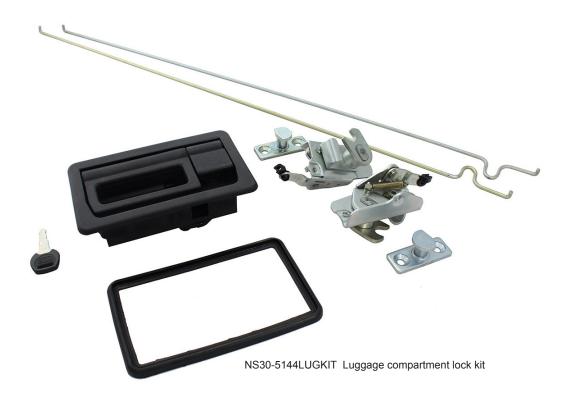

## LUGGAGE COMPARTMENT LOCK KIT

NS30-3123 Luggage compartment handle

NS30-5139 Luggage compartment pin (x2)

NS30-5138 Luggage compartment rotary lock RH

NS30-5138 Luggage compartment rotary lock LH

| PART NO. | DESCRIPTION                                                                                                                                                                                                                                           |
|----------|-------------------------------------------------------------------------------------------------------------------------------------------------------------------------------------------------------------------------------------------------------|
|          | Luggage compartment lock kit includes: NS30-3123 Luggage compartment handle; NS30-5139 Luggage compartment pin (x2); NS30-5138 Luggage compartment rotary lock RH; NS30-5138 Luggage compartment rotary lock LH; NS30-5139 Luggage compartment rod LH |