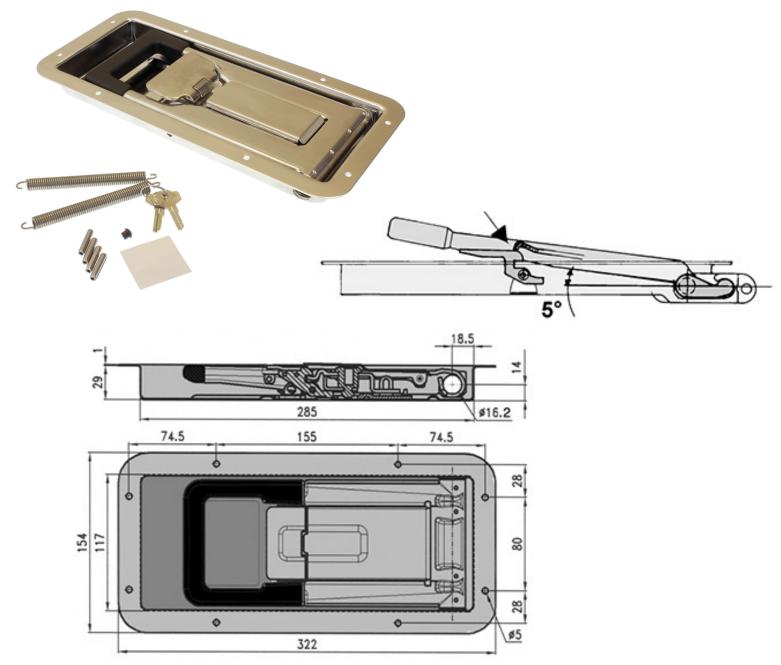

## STAINLESS STEEL RECESSED HANDLE 16MM

C59

| PART NO.     | DESCRIPTION                                                                                                                                                                                                                                                                                                                                                                                                                                                                                 |
|--------------|---------------------------------------------------------------------------------------------------------------------------------------------------------------------------------------------------------------------------------------------------------------------------------------------------------------------------------------------------------------------------------------------------------------------------------------------------------------------------------------------|
| PL0714-25952 | Recessed handle for isothermal doors. Bar diameter 16 mm. Designed to open from inside with device art. 0714 25952. When mounting the bar, we suggest misaligning the cams with the four spiral pins, making a hole with a Ø 5 bit, then opening the handle and welding the bar inside the slot. By misaligning we mean pulling aside the handle with respect to the cam. To obtain a 5° angle, proceed as follows: with the cam closed the handle coupling should be above the pushbutton. |