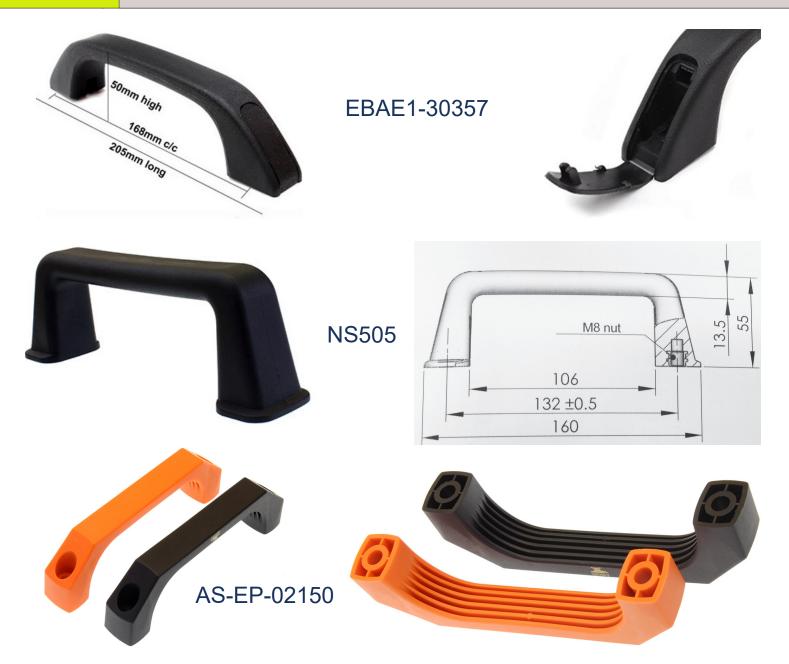

## **LOCKS & HANDLES**

PLASTIC HANDLES

**C4** 

| PART NO.     | DESCRIPTION                                         | WIDTH (MM)                       |
|--------------|-----------------------------------------------------|----------------------------------|
| EBAE1-30357  | Handle 168mm black polyprop pull handle.            | 168mm hole centre to hole centre |
| NS505        | Black plastic formed handle with cast M8 thread     | 132mm hole centre to hole centre |
| AS-EP-02150  | Plastic grab handle 150mm center to center (orange) | 150mm hole centre to hole centre |
| AS-EP-02150b | Plastic grab handle 150mm center to center (black)  | 150mm hole centre to hole centre |