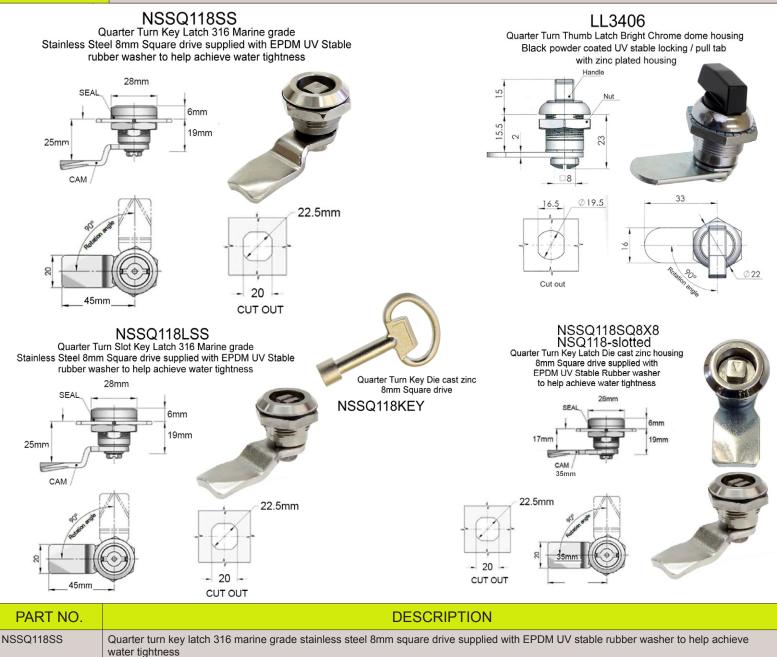

## QUARTER TURN THUMB / SQUARE-SOLID or SLOTTED and KEY to SUIT

|  | NSSQ118LSS   | Quarter turn slot key latch 316 marine grade stainless steel 8mm square drive supplied with EPDM UV stable rubber washer to help achieve water tightness |
|--|--------------|----------------------------------------------------------------------------------------------------------------------------------------------------------|
|  | LL3406       | Quarter turn thumb latch bright chrome dome housing black powder coated UV stable locking / pull tab with zinc plated housing                            |
|  | NSSQ118SQ8X8 | Quarter turn key latch die cast zinc housing 8mm square drive supplied with EPDM UV stable rubber washer to help achieve water tightness.                |

 NSSQ118KEY
 Quarter turn key die cast zinc 8mm square drive

Email: websales@indrub.com.au

www.indrub.com.au