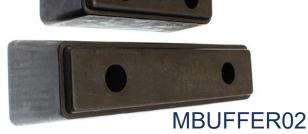

RSLM2WH

RSLM3

MBUFFER01

| CODE        | SIZE                                                             | CODE      | SIZE                                   |
|-------------|------------------------------------------------------------------|-----------|----------------------------------------|
| RM4462      | 37mm Dia. x 62mm High Suits M6 Bolt                              | RMB0018   | 22.5mm Dia x 9.5mm High Suits 8mm Bolt |
| RMB15       | 16mm Dia. x 13mm High Suits 7mm Bolt                             | RMB16-001 | 26mm Dia. x 13mm High Suits 7mm bolt   |
| RSLM1       | 38mm Dia. x 27mm High Suits 7mm Bolt                             | RSLM2     | 40mm Dia. x 25mm High Suits 7mm Bolt   |
| RSLM2 WHITE | 40mm Dia. X 25mm High Suits 7MM Bolt                             | RSLM3     | 27mm Dia. x 25mm High Suits M6 Bolt    |
| MBUFFER01   | 245mm Long x 90mm High x 90mm Wide (120mm hole centre to centre) | MBUFFER02 | 350mm Long x 105mmHigh x 100mm Wide    |