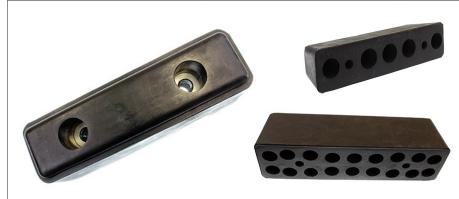

RSLM2WH

RSLM3

MBUFFER01

| CODE        | SIZE                                                             | CODE      | SIZE                                   |
|-------------|------------------------------------------------------------------|-----------|----------------------------------------|
| RM4462      | 37mm Dia. x 62mm High Suits M6 Bolt                              | RMB0018   | 22.5mm Dia x 9.5mm High Suits 8mm Bolt |
| RMB15       | 16mm Dia. x 13mm High Suits 7mm Bolt                             | RMB16-001 | 26mm Dia. x 13mm High Suits 7mm bolt   |
| RSLM1       | 38mm Dia. x 27mm High Suits 7mm Bolt                             | RSLM2     | 40mm Dia. x 25mm High Suits 7mm Bolt   |
| RSLM2 WHITE | 40mm Dia. X 25mm High Suits 7MM Bolt                             | RSLM3     | 27mm Dia. x 25mm High Suits M6 Bolt    |
| MBUFFER01   | 245mm Long x 90mm High x 90mm Wide (120mm hole centre to centre) | MBUFFER02 | 350mm Long x 105mmHigh x 100mm Wide    |