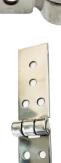

NS238SSHINGE Polished stainless steel 304 grade 80mm x 40mm 2.5mm thick 6 X 6mm fixing holes Fixed pin

4 hole fixing

GH10016FPSS 100mm x 75mm 1.6mm thick Stainless steel 8 hole Fixed pin

100mm x 75mm 2.5mm thick Stainless steel Fixed pin