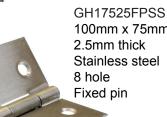

| GH10025FPSS     |
|-----------------|
| 100mm x 100mm   |
| 2.5mm thick     |
| Stainless steel |
| 8 hole          |
| Fixed pin       |
|                 |

| PART NO.      | HEIGHT X OPEN X THICK    | DESCRIPTION                                       | SUITABLE FOR:                                  |
|---------------|--------------------------|---------------------------------------------------|------------------------------------------------|
| NSCL253-6SS   | 60mm X 40mm X 1.5mm X 6H | Spring loaded polished stainless steel 304 grade  | Switch board doors, tool boxes, access hatches |
| NS0708-20809  | 59mm X 60mm X 4mm X 4H   | Stainless steel 304 grade 4mm thick heavy duty    | Switch board doors, tool boxes, access hatches |
| AS-AD5006S-S  | 50mm x 38mm x 1.2mm x 4H | Stainless steel 304 grade, 4 hole, fixed pin      | Tool boxes, domestic doors, access hatches     |
| GH7016FPSS    | 70mm X 50mm X 1.6mm x 6H | Stainless steel 304 grade, 6 hole, fixed pin      | Tool boxes, domestic doors, access hatches     |
| NS-100X19X2SS | 100mm x 19mm x 2mm x 8H  | Stainless steel polished 8 fixing holes fixed pin | Tool boxes, domestic doors, access hatches     |
| NS238SSHINGE  | 80mm x 40mm 2.5mm x 6H   | Stainless steel polished 6 fixing holes fixed pin | Tool boxes, domestic doors, access hatches     |
| GH10016FPSS   | 100mm X 75mm X 1.6mm     | Stainless steel, 8 hole, fixed pin                | Tool boxes, domestic doors, access hatches     |
| GH10025FPSS   | 100mm X 100mm X 2.5mm    | Stainless steel, 8 hole, fixed pin                | Tool boxes, domestic doors, access hatches     |
| GH17525FPSS   | 100mm X 75mm X 2.5mm     | Stainless steel, 8 hole, fixed pin                | Tool boxes, domestic doors, access hatches     |