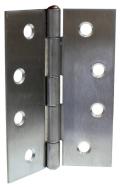

NS238SSHINGE Polished stainless steel 304 grade 80mm x 40mm 2.5mm thick 6 X 6mm fixing holes Fixed pin

4 hole fixing

GH10016FPSS 100mm x 75mm 1.6mm thick Stainless steel 8 hole Fixed pin

100mm x 75mm 2.5mm thick Stainless steel Fixed pin