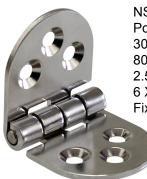

## STAINLESS STEEL BUTT HINGES

NSCL253-6SS Polished finish stainless steel 304 grade, spring loaded 60mm x 40mm 1.5mm thick 6 X 6.4mm fixing holes

NS0708-20809SS Stainless steel Heavy duty 304 grade 59mm x 60mm open 4mm thick Fixed pin 4 hole fixing