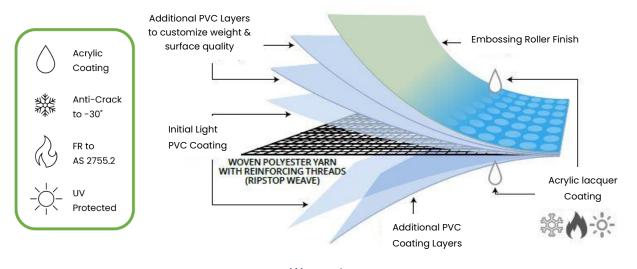

Tonneau is a versatile fabric which is suitable for a wide range of end uses. The Emboss surface features a matte acrylic lacquer coating to both sides, delivering improved UV resistance and easy cleaning, with restricted plasticiser migration. It also has high levels of scratch and UV resistance, making it more suitable for longer-life applications.