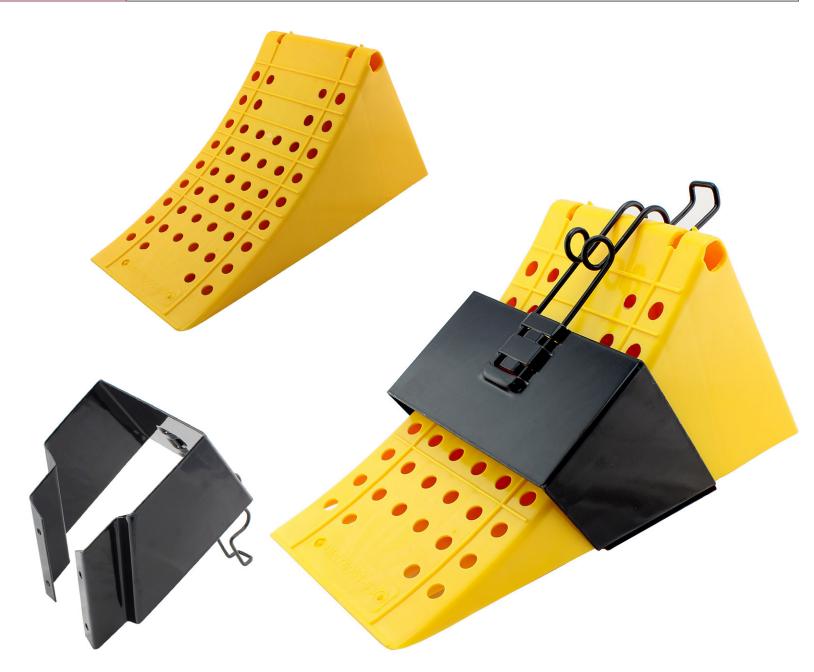

## SAFETY WHEEL CHOCK & BRACKET

| CODE                                                                                                                                                         | DESCRIPTION                                                                                                                                                                                                            |
|--------------------------------------------------------------------------------------------------------------------------------------------------------------|------------------------------------------------------------------------------------------------------------------------------------------------------------------------------------------------------------------------|
|                                                                                                                                                              | Safety Yellow wheel Chock, Size (LxWxH) 470mm x 200mm x 230mm, Working width 200mm, Weight 1.7kg<br>Materials: plastic with metal base insert for extra grip. Tested to 25 tonne capacity meeting standard DIN76051-53 |
| REWHEELCHOCKIRSYL7BK                                                                                                                                         | Wheel Chock Bracket                                                                                                                                                                                                    |
| Don't see what you your looking for? Call one of our sales team members to discuss how we can make a product to suit your exact requirements on 1300 767 567 |                                                                                                                                                                                                                        |