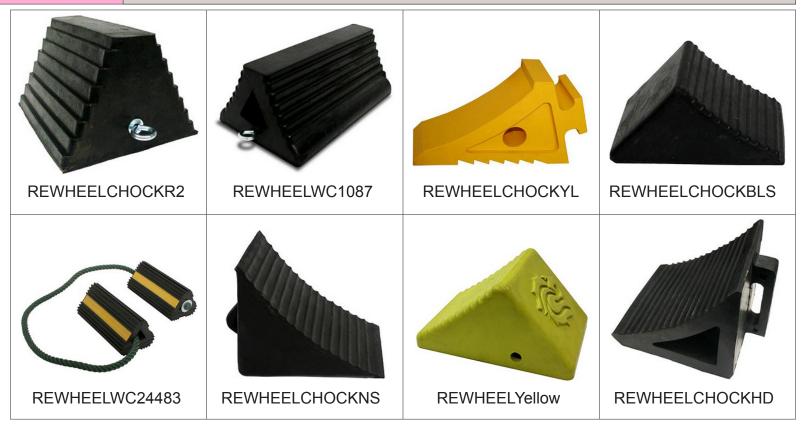

## WHEEL CHOCKS

| CODE                                                                                                                                                         | DESCRIPTION                                                            |
|--------------------------------------------------------------------------------------------------------------------------------------------------------------|------------------------------------------------------------------------|
| REWHEELCHOCKR2                                                                                                                                               | Wheel chock black rubber 250mm long x 200mm wide                       |
| REWHEELWC1087                                                                                                                                                | Wheel chock black rubber 380mm long x 215mm wide                       |
| REWHEELCHOCKYL                                                                                                                                               | Wheel chock yellow 250mm long x 190mm wide                             |
| REWHEELCHOCKBLS                                                                                                                                              | Wheel chock black rubber 205mm long x 130mm wide                       |
| REWHEELWC24483                                                                                                                                               | Air craft wheel chock, black and yellow rubber 205mm long x 105mm wide |
| REWHEELCHOCKNS                                                                                                                                               | Wheel chock black rubber 255mm long x 180mm wide                       |
| REWHEELYellow                                                                                                                                                | Wheel chock lion head 200mm long x 130mm wide                          |
| REWHEELCHOCKHD                                                                                                                                               | Wheel chock black rubber - 300mm long x 300mm wide                     |
| Don't see what you your looking for? Ring one of our sales team members to discuss how we can make a product to suit your exact requirements on 1300 767 567 |                                                                        |