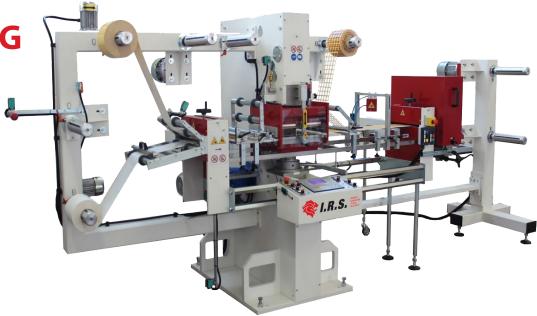

## **TAPE & RUBBER SLITTING**

Our tape & rubber slitting service allows us to cut materials to suit your specific needs.

We cut all types of products with roll diameters up to 500mm and 1600mm wide. Watch the video on our website to see our slitting machine in action.

#### **Benefits**

- Cut a variety of materials to meet your specific needs
- Latest single knife slitting technology
- Ability to cut Very High Bond (VHB) double faced foam tape and dense rubber
- Ability to cut all types of products with roll diameters up to 500mm and 1600mm wide
- Suitable for cutting any nominated widths, customised to your requirements
- You will no longer have to work to standard widths
- High accuracy, high quality precision cutting
- High speed cutting allows us to deliver your order fast