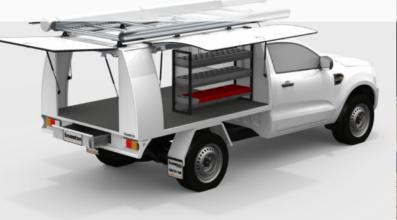

# **HARDWARE**

Drawer Slides Enclosure Components Body Hardware

## **Body Hardware**

Compression handles Pop locks

Drop T

Compartment

Rotary lock

Slam action

Slam handle

Power handle

## Hinges

**Butt hinges** Continuous hinges Strap hinges Over seal Truck body hinges Pin hinges Weld on pin hinges

## **Drawer Slides**

10kg non-locking

12kg non-locking

30kg

45kg non-locking

45kg soft close

45kg stainless steel

60kg

## **Gas Struts**

Stainless steel Steel Accessories