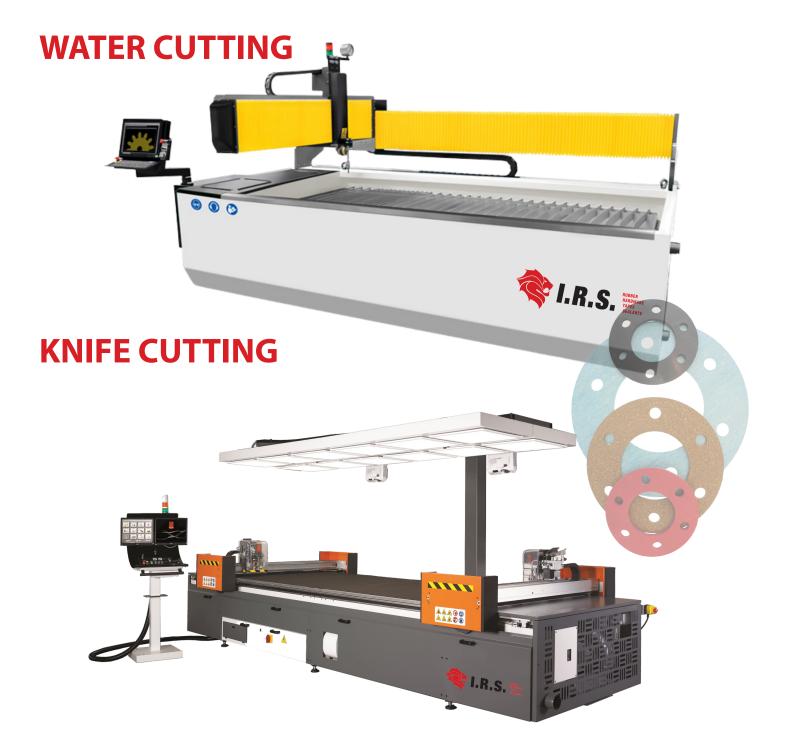

## **CUTTING**

I.R.S. cut gaskets to your exact specifications using state of the art knife cutting, kiss cutting, water jet cutting and tape slitting machines.

#### **Benefits**

- Cut virtually any material up to 200mm thick
- Ideal for cutting rubber, plastic and foam.
- Will not produce heat affected areas or burnt edges
- Highly accurate cutting
- No tooling is required, allowing a fast set up
  - Quick turn around on jobs

Go to www.indrub.com.au for a gasket cutting quote. Fast, simple and NO obligation.