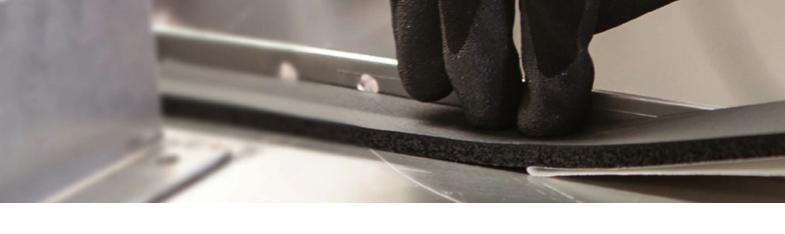

## **CUTTING**

I.R.S. cut gaskets to your exact specifications using state of the art knife cutting, kiss cutting, water jet cutting and tape slitting machines.

#### **Benefits**

- Cut virtually any material up to 200mm thick
- Ideal for cutting rubber, plastic and foam.
- Will not produce heat affected areas or burnt edges
- Highly accurate cutting
- No tooling is required, allowing a fast set up
  - Quick turn around on jobs

## **TAPE & RUBBER SLITTING**

Our tape & rubber slitting service allows us to cut materials to suit your specific needs.

We cut all types of products with roll diameters up to 500mm and 1600mm wide. Watch the video on our website to see our slitting machine in action.

#### **Benefits**

- Cut a variety of materials to meet your specific needs
- Latest single knife slitting technology
- Ability to cut Very High Bond (VHB) double faced foam tape and dense rubber
- Ability to cut all types of products with roll diameters up to 500mm and 1600mm wide
- Suitable for cutting any nominated widths, customised to your requirements
- You will no longer have to work to standard widths
- High accuracy, high quality precision cutting
- High speed cutting allows us to deliver your order fast