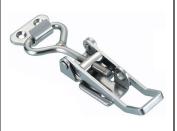

# **HARDWARE**

Drawer Slides Enclosure Components Body Hardware

## **Body Hardware**

Compression handles Pop locks

Drop T

Compartment

Rotary lock

Slam action

Slam handle

Power handle