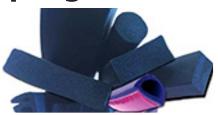

## **CUTTING**

I.R.S. cut gaskets to your exact specifications using state of the art knife cutting, kiss cutting, water jet cutting and tape slitting machines.

#### **Benefits**

- Cut virtually any material up to 200mm thick
- Ideal for cutting rubber, plastic and foam.
- Will not produce heat affected areas or burnt edges
- Highly accurate cutting
- No tooling is required, allowing a fast set up
  - Quick turn around on jobs

## **TAPE & RUBBER SLITTING**

Our tape & rubber slitting service allows us to cut materials to suit your specific needs.

We cut all types of products with roll diameters up to 500mm and 1600mm wide. Watch the video on our website to see our slitting machine in action.

#### **Benefits**

- Cut a variety of materials to meet your specific needs
- Latest single knife slitting technology
- Ability to cut Very High Bond (VHB) double faced foam tape and dense rubber
- Ability to cut all types of products with roll diameters up to 500mm and 1600mm wide
- Suitable for cutting any nominated widths, customised to your requirements
- You will no longer have to work to standard widths
- High accuracy, high quality precision cutting
- High speed cutting allows us to deliver your order fast

**KISS CUTTING** 

Kiss cutting individually cut parts supplied in roll form or individual items produced on silicone coated release liner choice of self-adhesive materials single sided or double sided what ever your needs.