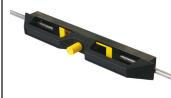

## **TAPE & RUBBER SLITTING**

Our tape & rubber slitting service allows us to cut materials to suit your specific needs.

We cut all types of products with roll diameters up to 500mm and 1600mm wide. Watch the video on our website to see our slitting machine in action.

#### **Benefits**

- Cut a variety of materials to meet your specific needs
- Latest single knife slitting technology
- Ability to cut Very High Bond (VHB) double faced foam tape and dense rubber
- Ability to cut all types of products with roll diameters up to 500mm and 1600mm wide
- Suitable for cutting any nominated widths, customised to your requirements
- You will no longer have to work to standard widths
- High accuracy, high quality precision cutting
- High speed cutting allows us to deliver your order fast