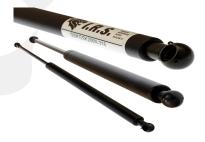

re**



Compression handles Pop locks

Drop T

Compartment

Rotary lock

Slam action

Slam handle

Power handle

1/4 turn & cam locks

L handles

T handles

Swing handles

Door stay

**Grab handles** 



Cam latch Catch plates **Fasteners** Spring latches

Mirrors Foam gaskets Mud flaps **Spring Bolt** Fastener **Folding Step** Tie Downs Water Tank Vents Wheels

## Hinges



**Butt hinges** Continuous hinges Strap hinges Over seal Truck body hinges Pin hinges Weld on pin hinges

## **Drawer Slides**



10kg non-locking

12kg non-locking

30kg

45kg non-locking

45kg soft close

45kg stainless steel

60kg

100kg non-locking

125kg locking

125kg non-locking

200kg

227kg locking

227kg non-locking

300kg

350kg

500kg

Fridge slides kits

Drawer handle kits

Accessories

## **Gas Struts**



Stainless steel Steel Accessories

# **TAPES**



Air-Conditioning Double Sided EPDM Durafoam Neoprene Packaging
Polyethylene
PVC Foam
PVC Nitrile

Silicone Speciality High Bond Flexifoam





Our 'tesa' tapes have a wide range of applications including single sided, double sided, cloth, masking, packaging, strapping, filament, protection, safety, repairing, foil and duct tapes.

Our tapes meet the needs of the building and construction market, newspaper and magazine printing. Our range of double sided tapes are tough, durable and suitable for a wide range of bonding, mounting and attaching applications.



### **Air-Conditioning**

### **Double Sided**

## **EPDM Durafoam**

#### Neoprene



Air-Conditioning tapes in a variety of width and lengths



Designed for constructive bonding ap