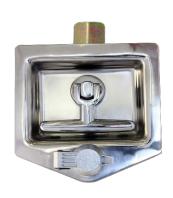

## Locks & Handles Latches

## **Body Hardware**

Compression handles Pop locks

Drop T

Compartment

Rotary lock

Slam action

Slam handle

Power handle