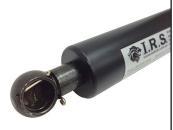

E sections T sections P sections Channel rubber Glazing Windscreen **U** Strip J & H extrusion Fender/arch rubber Miscellaneous Tank strap **PVC** Truck door seal

## **Sheet Rubber**



Conveyor belt rubber Skirting rubber Insertion strip Natural rubber **EPDM** Neoprene rubber Nitrile rubber Hygenic rubber Viton Outbak Silicone Ribbed Freight

## **Matting & Flooring**



Hammer float Horse rubber **Fingertip** Coin matting Diamond matting Tube tread **Boat carpet** Car and truck matting Nylon insertion Sponge sheet

## **Mouldings**



Anti-vibration mounts Buffer plugs Door stop **Rubber stoppers** End cap Wheel chocks

## **Fenders**



D fender DD fender DC fender D fan nose fender SD fender SC fender

# **HARDWARE**



Drawer Slides Enclosure Components Body Hardware







































## Locks & Handles Latches

## **Body Hardware**



Compression handles Pop locks

Drop T

Compartment

Rotary lock

Slam action

Slam handle

Power handle

1/4 turn & cam locks

L handles

T handles

Swing handles

Door stay

**Grab handles** 



Cam latch Catch plates **Fasteners** Spring latches

Mirrors Foam gaskets Mud flaps **Spring Bolt** Fastener **Folding Step** Tie Downs Water Tank Vents Wheels

## Hinges



**Butt hinges** Continuous hinges Strap hinges Over seal Truck body hinges Pin hinges Weld on pin hinges

## **Drawer Slides**



10kg non-locking

12kg non-locking

30kg

45kg non-locking

45kg soft close

45kg stainless steel

60kg

100kg non-locking

125kg locking

125kg non-locking

200kg

227kg locking

227kg non-locking

300kg

350kg

500kg