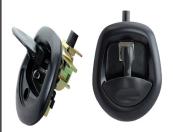

## Locks & Handles Latches

## **Body Hardware**

Compression handles Pop locks

Drop T

Compartment

Rotary lock

Slam action

Slam handle

Power handle