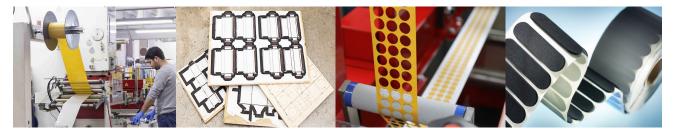

**KISS CUTTING** 

Kiss cutting individually cut parts supplied in roll form or individual items produced on silicone coated release liner choice of self-adhesive materials single sided or double sided what ever your needs.

Contact us for your exact specifications.