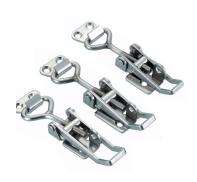

## **Body Hardware**

Compression handles Pop locks

Drop T

Compartment

Rotary lock

Slam action

Slam handle

Power handle